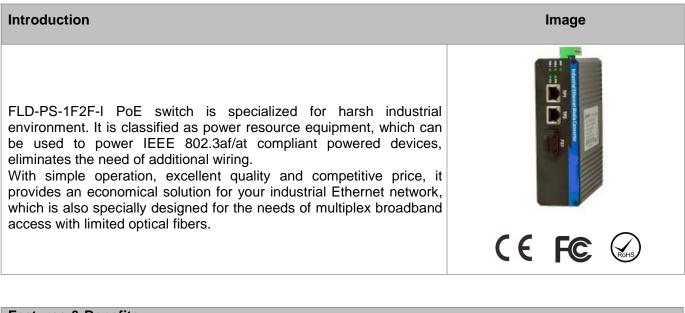

## 10/100M Unmanaged Industrial Ethernet PoE Switches (FLD-PS-1F2F-I)

#### Features & Benefits

- ◆ 2 IEEE 802.3af/at PoE compliance 10/100Base-T(X) ports and 1 100Base-FX port
- Up to 30W at 48V DC power output on each PoE port
- Super lightening protection, IP40 protection
- Excellent heat elimination without cooling fan
- Redundant dual DC power inputs
- ↔ -40°C-85°C operating temperature range