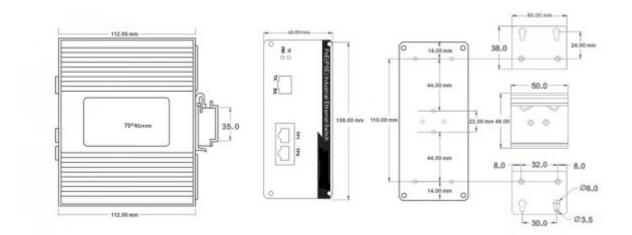

### Dimension FLD-PS-1F2F-I

| Physical Characteristics |                                                       |
|--------------------------|-------------------------------------------------------|
| *                        | Housing: Aluminum Alloy material with IP40 Protection |
| *                        | Dimension: 138mm(L) X 112mm(W) X 60mm(H)              |
| *                        | Weight: 640g                                          |
|                          |                                                       |